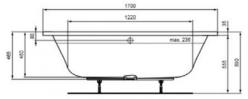

# Bath

Concept 200, 170×75 cm rectangular bath 1700×750×450 mm, with central waste, acrylic, white