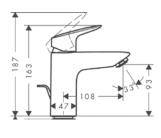

# Washbasin faucet

HANSGROHE LOGIS 100 washbasin faucet DN15 lever stand, without a drain kit, chrome