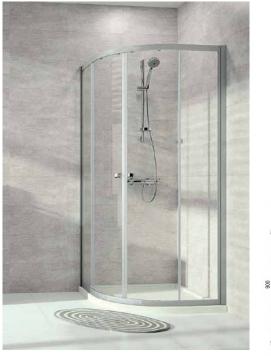

### **Shower screen**

Concept 100 New, 90×90 cm screen quarter circle, radius 500 mm, input width 570 mm, glass thickness 4 mm, pure glass with Anti-Plaque, color white

# **Shower faucet**

HANSGROHE LOGIS wall-mounted lever mixer without accessories 150 mm, chrom

HANSGROHE CROMETTA IJET shower set 100 mm, with hand shower and holder, white/chrome