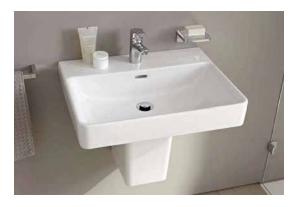

# Washbasin

LAUFEN PRO S washbasin 600×465 mm with hole, white

# Washbasin faucet

HANSGROHE LOGIS 100 washbasin faucet DN15 lever stand, without a drain kit, chrome