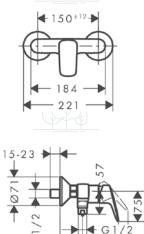

# Washbasin faucet

HANSGROHE LOGIS 100 washbasin faucet DN15 lever stand, without a drain kit, chrome