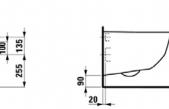

# Hanging toilet

LAUFEN PRO hanging toilet, 360×560 mm rimless, white, seat slim, softclose, white