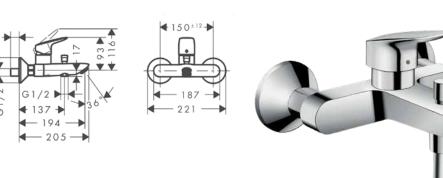

# **Bath Faucet**

HANSGROHE LOGIS wall-mounted lever mixer without accessories 150 mm, chrome