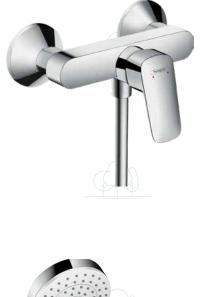

# **Shower faucet**

HANSGROHE LOGIS wall-mounted lever mixer without accessories 150 mm, chrom

HANSGROHE CROMETTA IJET shower set 100 mm, with hand shower and holder, white/chrome