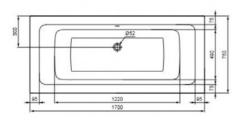

# Bath

Concept 200, 170×75 cm rectangular bath 1700×750×450 mm, with central waste, acrylic, white