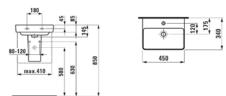

# Washbasin

LAUFEN PRO S washbasin 600×465 mm with hole, white





### **Double-whammy**

LAUFEN PRO S furniture double - whammy, 1200×460 mm with hole, white







# Bathroom Culture since 1892 www.laufen.com







### Sink

LAUFEN PRO S 450×340 mm with hole, white





# Washbasin faucet

HANSGROHE LOGIS 100 washbasin faucet DN15 lever stand, without a drain kit, chrome





# **Bath Faucet**

HANSGROHE LOGIS wall-mounted lever mixer without accessories 150 mm, chrome

### HANSGROHE CROMETTA 1 JET

hand shower 1250 mm, with holder and hose, white, chrome





# hansgrohe

# **Shower faucet**



HANSGROHE LOGIS wall-mounted lever mixer without accessories 150 mm, chrom



HANSGROHE CROMETTA IJET shower set 100 mm, with hand shower and holder, white/chrome







### **Shower screen**

Concept 100 New, 90×90 cm screen quarter circle, radius 500 mm, input width 570 mm, glass thickness 4 mm, pure glass with Anti-Plaque, color white

### Bathtub

Concept New 100 Shower Tray 900×900×30 mm, extra flat, quarter-round, cast marble, white





900





# Bath