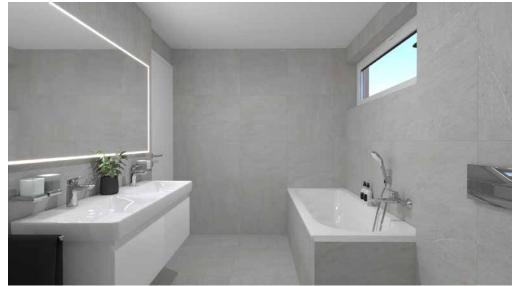

# Washbasin

LAUFEN PRO S washbasin 600×465 mm with hole, white

### **Double-whammy**

LAUFEN PRO S furniture double - whammy, 1200×460 mm with hole, white

# Washbasin faucet

HANSGROHE LOGIS 100 washbasin faucet DN15 lever stand, without a drain kit, chrome

# **Bath Faucet**

HANSGROHE LOGIS wall-mounted lever mixer without accessories 150 mm, chrome

# **Shower faucet**

HANSGROHE LOGIS wall-mounted lever mixer without accessories 150 mm, chrom

HANSGROHE CROMETTA IJET shower set 100 mm, with hand shower and holder, white/chrome

### **Shower screen**

Concept 100 New, 90×90 cm screen quarter circle, radius 500 mm, input width 570 mm, glass thickness 4 mm, pure glass with Anti-Plaque, color white

### Bathtub

Concept New 100 Shower Tray 900×900×30 mm, extra flat, quarter-round, cast marble, white

900

# Bath

Concept 200, 170×75 cm rectangular bath 1700×750×450 mm, with central waste, acrylic, white