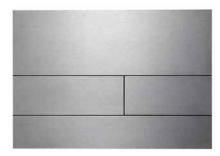

## **Bulkhead systems**

TECEbox - flush cistern 475×1060 mm, for installation, 10 litres

TECE SQUARE II control button 220×150 mm, dual flush, stainless steel