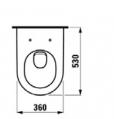

# Hanging toilet

LAUFEN PRO hanging toilet, 360×560 mm rimless, white, seat slim, softclose, white