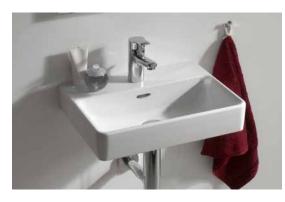

# Washbasin

LAUFEN PRO S washbasin 600×465 mm with hole, white





### **Double-whammy**

LAUFEN PRO S furniture double - whammy, 1200×460 mm with hole, white







# Bathroom Culture since 1892 www.laufen.com







### Sink

LAUFEN PRO S 450×340 mm with hole, white





# Washbasin faucet

HANSGROHE LOGIS 100 washbasin faucet DN15 lever stand, without a drain kit, chrome





# **Bath Faucet**

HANSGROHE LOGIS wall-mounted lever mixer without accessories 150 mm, chrome

### HANSGROHE CROMETTA 1 JET

hand shower 1250 mm, with holder and hose, white, chrome





# hansgrohe

# **Shower faucet**



HANSGROHE LOGIS wall-mounted lever mixer without accessories 150 mm, chrom



HANSGROHE CROMETTA IJET shower set 100 mm, with hand shower and holder, white/chrome







### **Shower screen**

Concept 100 New, 90×90 cm screen quarter circle, radius 500 mm, input width 570 mm, glass thickness 4 mm, pure glass with Anti-Plaque, color white

### Bathtub

Concept New 100 Shower Tray 900×900×30 mm, extra flat, q