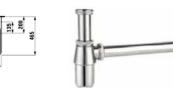

# **Bath Faucet**

HANSGROHE LOGIS wall-mounted lever mixer without accessories 150 mm, chrome

# **Shower faucet**

HANSGROHE LOGIS wall-mounted lever mixer without accessories 150 mm, chrom

HANSGROHE CROMETTA IJET shower set 100 mm, with hand shower and holder, white/chrome