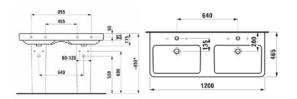

### Sink

LAUFEN PRO S 450×340 mm with hole, white

### **Double-whammy**

LAUFEN PRO S furniture double - whammy, 1200×460 mm with hole, white