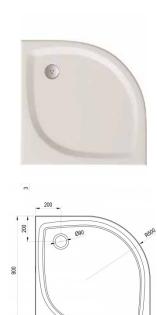

### Bathtub

Concept New 100 Shower Tray 900×900×30 mm, extra flat, quarter-round, cast marble, white

900