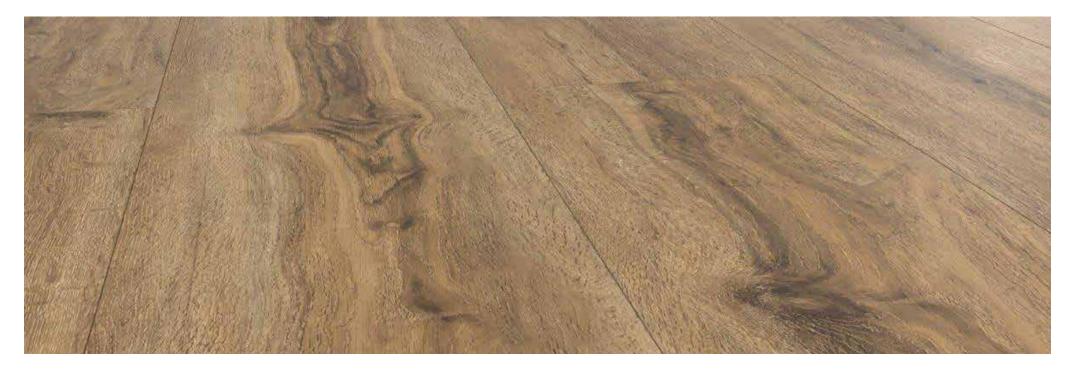

### **SPC Falquon**

Vinyl, floating, shade - Oak Riley / peasant pattern; brand FALQUON the floor

Design floor panels with a mineral-based subfloor construction (SPC) with integrated acoustic backing

6 mm x 200 mm x 1500 mm (Thickness x Width x Length)