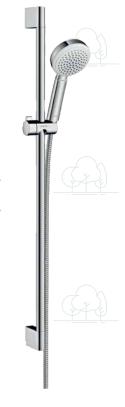

### HANSGROHE CROMETTA 1 JET

hand shower 1250 mm, with holder and hose, white, chrome

# **Shower faucet**

HANSGROHE LOGIS wall-mounted lever mixer without accessories 150 mm, chrom

HANSGROHE CROMETTA IJET shower set 100 mm, with hand shower and holder, white/chrome