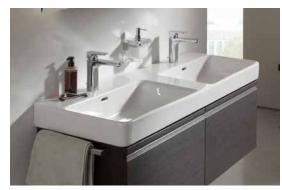

### **Double-whammy**

LAUFEN PRO S furniture double - whammy, 1200×460 mm with hole, white