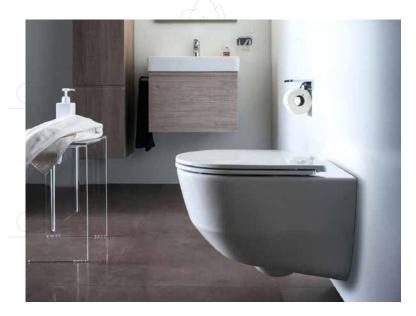

# Hanging toilet

LAUFEN PRO hanging toilet, 360×560 mm rimless, white, seat slim, softclose, white

# Washbasin

LAUFEN PRO S washbasin 600×465 mm with hole, white

# Washbasin faucet

HANSGROHE LOGIS 100 washbasin faucet DN15 lever stand, without a drain kit, chrome