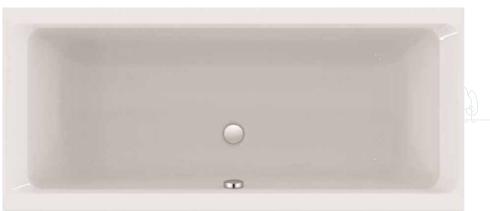

# Bath

Concept 200, 170×75 cm rectangular bath 1700×750×450 mm, with central waste, acrylic, white