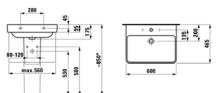

# Washbasin

LAUFEN PRO S washbasin 600×465 mm with hole, white

### **Double-whammy**

LAUFEN PRO S furniture double - whammy, 1200×460 mm with hole, white