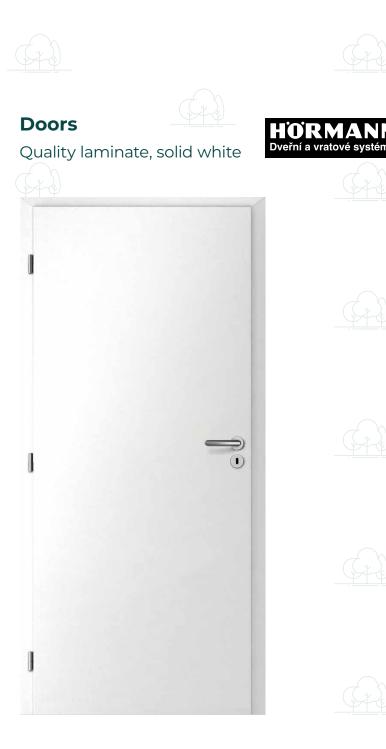

| Group                   | Element                          | Standard                                                                                                                              | environmenta<br>friendliness |
|-------------------------|----------------------------------|---------------------------------------------------------------------------------------------------------------------------------------|------------------------------|
| Windows                 | Windows                          | Plastic profiles, thermal insulation triple glazing. Inner surface white, outer surface anthracite                                    | 4                            |
|                         | Outdoor blinds                   | In all living rooms, including the study at 4+kk, electricity will be ready and a box under the facade                                |                              |
|                         | Svetlik                          | In the corridor on the 1 <sup>st</sup> floor, openable                                                                                |                              |
| _                       | Entrance door                    | Plastic profiles; safety fittings; inner surface white, outer anthracite; with illuminating stripe next to the door                   |                              |
| Doors                   | Interior doors                   | Height 210 cm; quality laminate; solid white; corridor/living area - glazed; manufacturer: Hörmann                                    |                              |
|                         | Heating                          | Condensing gas boiler                                                                                                                 |                              |
|                         |                                  | DHW tank 200 l                                                                                                                        |                              |
|                         |                                  | In the ground floor - floor heating                                                                                                   |                              |
| Heating                 |                                  | In the 1 <sup>st</sup> floor - radiators                                                                                              |                              |
| + air conditio-<br>ning |                                  | In bathrooms heating ladder + electric heating rod with thermostat; chrome colour                                                     |                              |
|                         | Air Conditioning                 | Preparation in the living room + living rooms in the 1st floor + int the study/work room in 4+kk houses; only where facing south/west |                              |
|                         | Heating<br>(temperature control) | Room thermostat with sensor                                                                                                           |                              |
|                         |                                  | Radiators - thermostatic mechanical heads                                                                                             |                              |