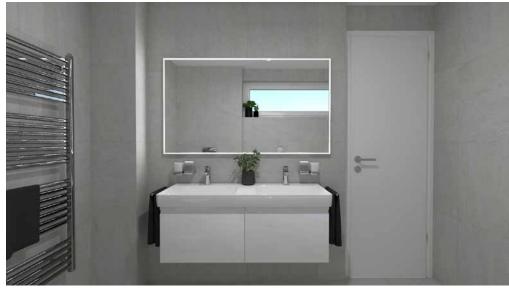

# Washbasin

LAUFEN PRO S washbasin 600×465 mm with hole, white

### **Double-whammy**

LAUFEN PRO S furniture double - whammy, 1200×460 mm with hole, white

# Washbasin faucet

HANSGROHE LOGIS 100 washbasin faucet DN15 lever stand, without a drain kit, chrome