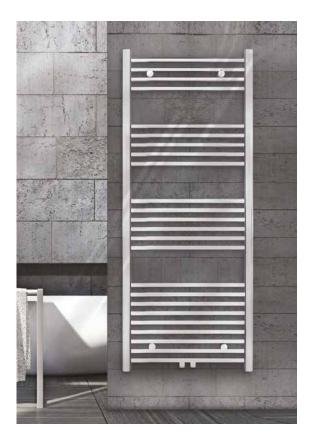

### Radiator

CONCEPT 150 bathroom radiator, hot water, centre connection, chrome, size: 600×1400 mm

Radiator valve -thermostatic SET for central connection, (H corner valve, thermo.head, clamp screw.) d15 for copper, chrome