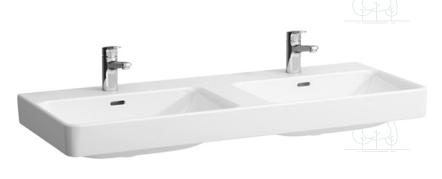

### **Double-whammy**

LAUFEN PRO S furniture double - whammy, 1200×460 mm with hole, white