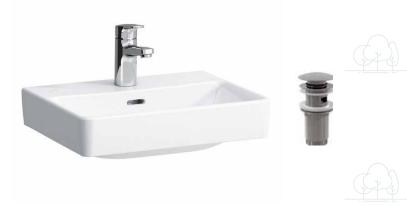

# Washbasin

LAUFEN PRO S washbasin 600×465 mm with hole, white





### **Double-whammy**

LAUFEN PRO S furniture double - whammy, 1200×460 mm with hole, white







# Bathroom Culture since 1892 www.laufen.com







### Sink

LAUFEN PRO S 450×340 mm with hole, white





# Washbasin faucet

HANSGROHE LOGIS 100 washbasin faucet DN15 lever stand, without a drain kit, chrome





# **Bath Faucet**

HANSGROHE LOGIS wall-mounted lever mixer without accessories 150 mm, chrome

### HANSGROHE CROMETTA 1 JET

hand shower 1250 mm, with holder and hose, white, chrome





# hansgrohe

# **Shower faucet**



HANSGROHE LOGIS wall-mounted lever mixer without accessories 150 mm, chrom



HANSGROHE CROMETTA IJET shower set 100 mm, with hand shower and holder, white/chrome







### **Shower screen**

Concept 100 New, 90×90 cm screen quarter circle, radius 500 mm, input width 570 mm, glass thickness 4 mm, pure glass with Anti-Plaque, color white

### Bathtub

Concept New 100 Shower Tray 900×900×30 mm, extra flat, quarter-round, cast marble, white





900





# Bath